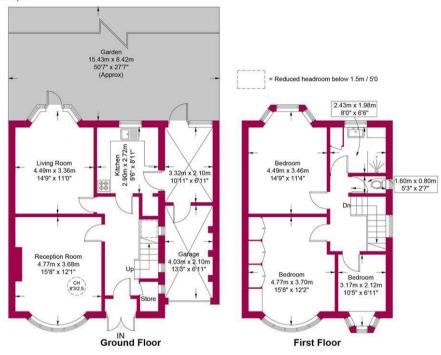

## Approximate Gross Internal Area = 1330 sq ft / 123.6 sq m

Restricted Height = 6 sq ft / 0.6 sq m

This plan is for layout guidance only and is not drawn to scale unless stated. All dimensions, including windows, doors, and the Total Gross Internal Area (GIA), are approximate. For precise measurements, please consult a qualified architect or surveyor before making any decisions based on this plan.